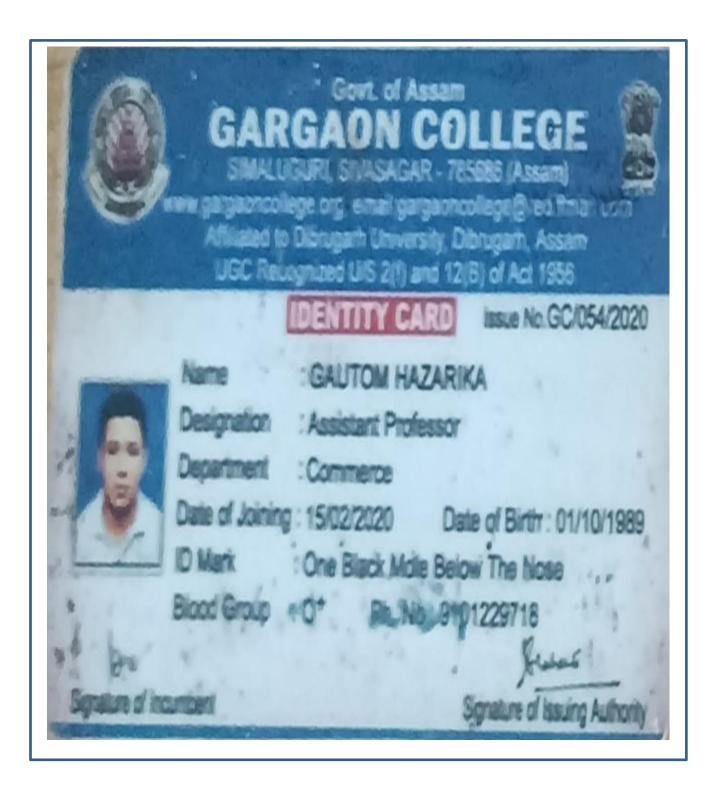

| S/L<br>no | Year        | Name of<br>student who<br>has been<br>placed | Program<br>graduated<br>from | Year of graduation | Name of the<br>employer with contact<br>details       | Pay package at<br>appointment<br>(In INR per<br>annum) |
|-----------|-------------|----------------------------------------------|------------------------------|--------------------|-------------------------------------------------------|--------------------------------------------------------|
| 3         | 2019-<br>20 | Gautom<br>Hazarika                           | Commerce                     | 2010-11            | Director Of Higher<br>Education, Kahilipara,<br>Assam | 10,68,000                                              |