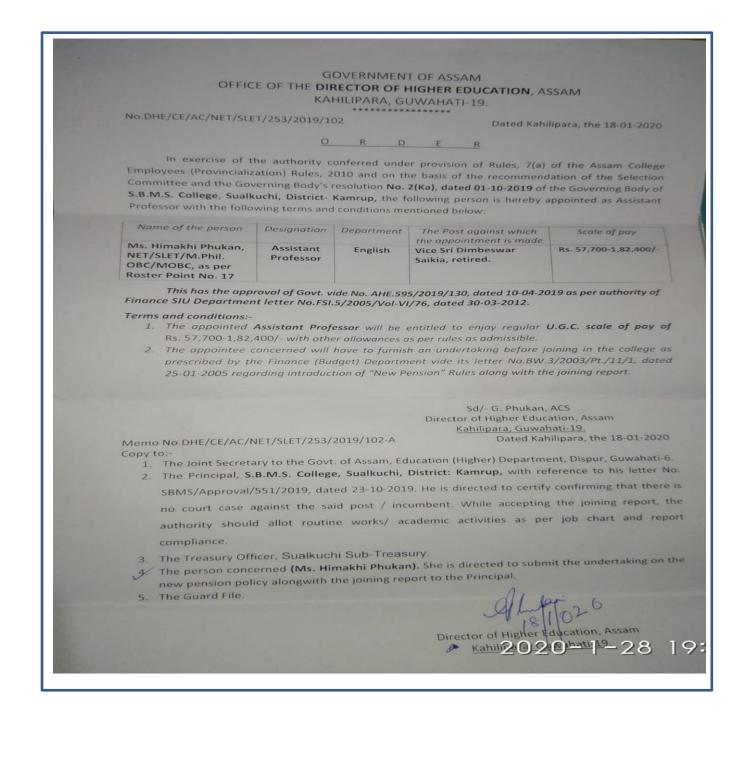

| S/L<br>no | Year        | Name of<br>student who<br>has been<br>placed | Program<br>graduated<br>from | Year of graduation | Name of the<br>employer with contact<br>details       | Pay package at<br>appointment<br>(In INR per<br>annum) |
|-----------|-------------|----------------------------------------------|------------------------------|--------------------|-------------------------------------------------------|--------------------------------------------------------|
| 4         | 2019-<br>20 | Himakhi<br>Phukan                            | English                      | 2014-15            | Director Of Higher<br>Education, Kahilipara,<br>Assam | 10,68,000                                              |