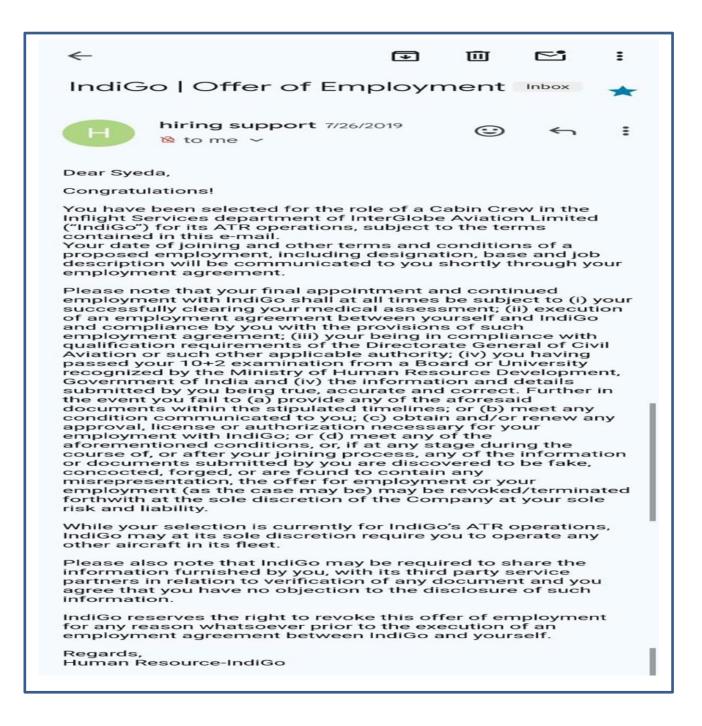

| S/<br>L<br>no | Year        | Name of<br>student who<br>has been<br>placed | Progra<br>m<br>graduat<br>ed from | Year of graduation | Name of the employer<br>with contact details | Pay package at<br>appointment<br>(In INR per<br>annum) |
|---------------|-------------|----------------------------------------------|-----------------------------------|--------------------|----------------------------------------------|--------------------------------------------------------|
| 6             | 2019-<br>20 | Syeda<br>Tabassum<br>Farhan                  | Geolog<br>y                       | 2018-19            | Cabin Crew, Indigo<br>Airlines               | 4,00,000                                               |