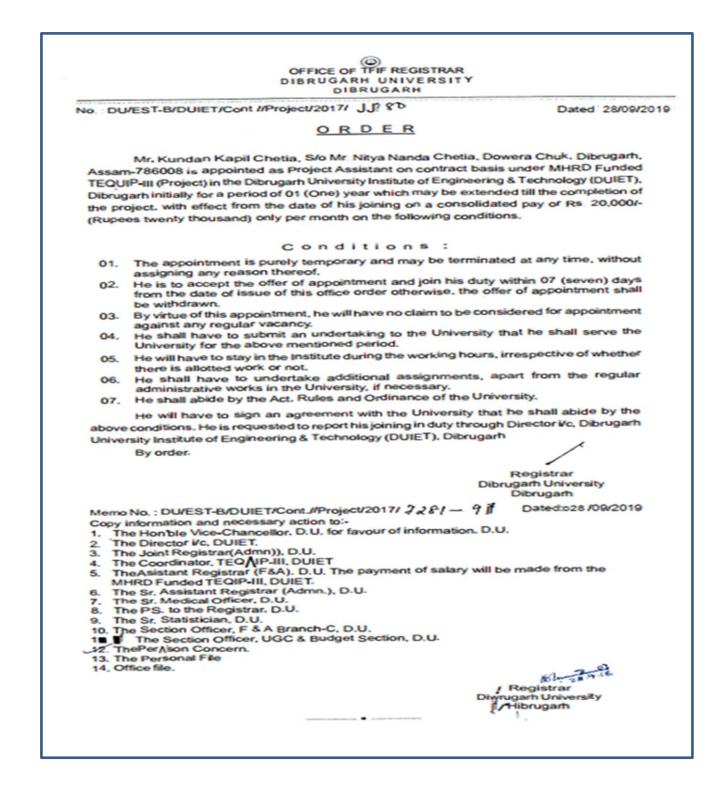

| S/L<br>no | Year        | Name of student<br>who has been<br>placed | Program<br>graduate<br>d from | Year of<br>graduatio<br>n | Name of the<br>employer with contact<br>details | Pay package at<br>appointment<br>(In INR per<br>annum) |
|-----------|-------------|-------------------------------------------|-------------------------------|---------------------------|-------------------------------------------------|--------------------------------------------------------|
| 7         | 2019-<br>20 | Kundan Kapil<br>Chetia                    | Geology                       | 2013-14                   | Dibrugarh university                            | 2,40,000                                               |